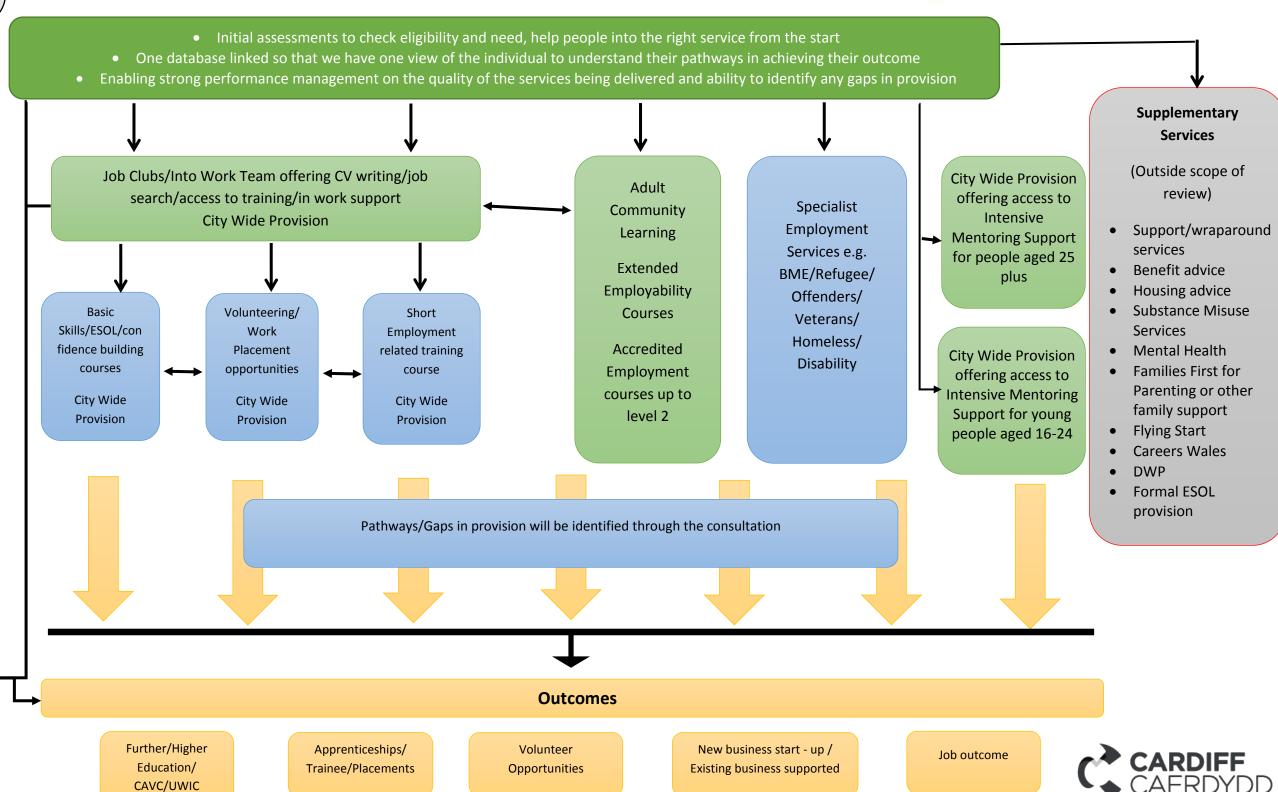

Council Provided Mixed provision** 

## **Gateway Approach**



E-ma



Online information accessible from any device



Face to Face support in every Hub and Severn Road



## Employer Engagement and Business Development

Work with National and
Local Employers, Cardiff
Commitment and the
Councils Economic
Development Department to
develop brokerage services
and bespoke programmes
for employment
opportunities

Influencing the future skills supply so its flexible and responsive to the growth sectors identified in the economic data.

Address In Work Poverty by developing more opportunities for people to achieve higher level skills.

City Wide Provision offering advice and assistance for business set up/social enterprise to develop the entrepreneurial culture in individuals and communities.